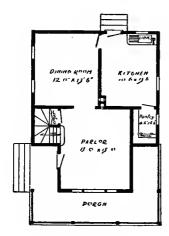

Design No. 1514

of Blue Prints, together with a complete set of typewritten specificatoins is

### ONLY

# \$5.00

They save time and prevent waste of material

First Floor Plan

Size: Width, 27 feet; length, 34 feet 6 inches, exclusive of porches

Blue prints consist of cellar and foundation plan; roof plan; first and second floor plans; front, rear, two side elevations; wall sections and all necessary interior details. Specifications consist of about two consists of about two consists of the positions and the consist of about two consists of the consist of two consists of the consist of the consist of the consist of two consists of the c twenty pages of typewritten matter.

Full and complete working plans and specifications of this house will be furnished for \$5.00. Cost of this house is from about \$2,000.00 to about \$2,250.00, according to the locality in which it is built built.